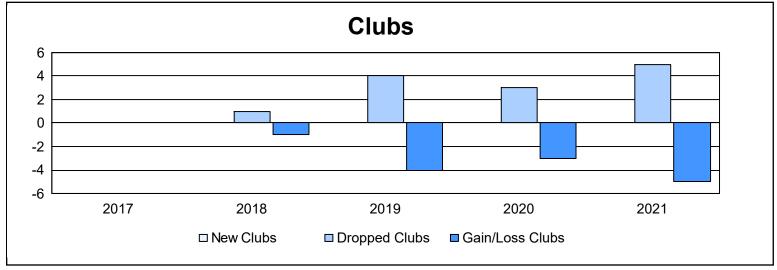

District 3 E

As of June 2021 Cumulative

| Year      | New<br>Clubs | Dropped<br>Clubs | Gain/<br>Loss<br>Clubs | New<br>Members | Charter<br>Members | Reinstate<br>Members | Transfer<br>Members | Total<br>Member<br>Added | Total<br>Members<br>Dropped | Gain/<br>Loss<br>Members |
|-----------|--------------|------------------|------------------------|----------------|--------------------|----------------------|---------------------|--------------------------|-----------------------------|--------------------------|
| 2016-2017 | 0            | 0                | 0                      | 141            | 0                  | 3                    | 9                   | 153                      | 168                         | -15                      |
| 2017-2018 | 0            | 1                | -1                     | 114            | 2                  | 4                    | 2                   | 122                      | 211                         | -89                      |
| 2018-2019 | 0            | 4                | -4                     | 100            | 0                  | 9                    | 13                  | 122                      | 206                         | -84                      |
| 2019-2020 | 0            | 3                | -3                     | 52             | 1                  | 19                   | 28                  | 100                      | 155                         | -55                      |
| 2020-2021 | 0            | 5                | -5                     | 71             | 4                  | 1                    | 2                   | 78                       | 191                         | -113                     |
| Average   | 0            | 3                | -3                     | 96             | 1                  | 7                    | 11                  | 115                      | 186                         | -71                      |